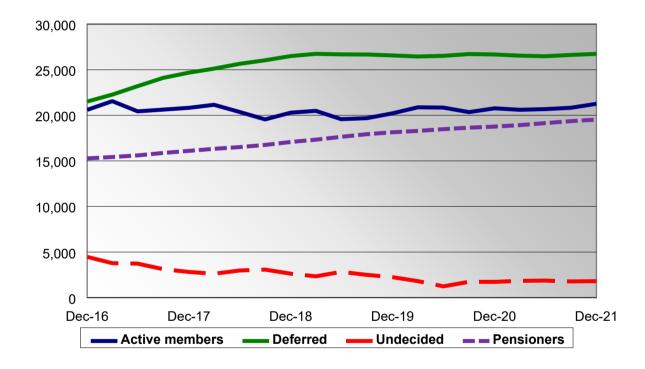

4.2 The change in membership statistics for the last 5 years is shown in the graph below: